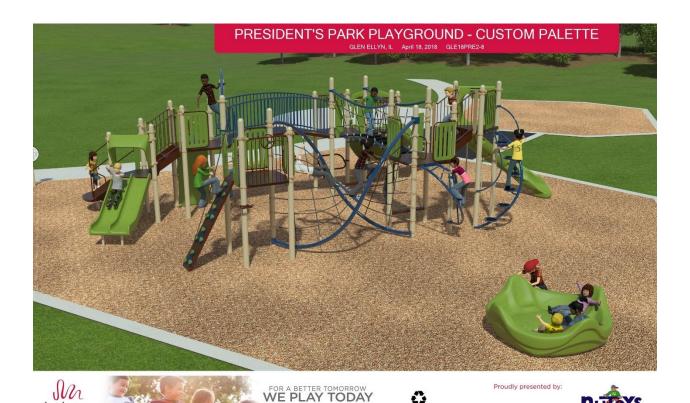

not have to go out for formal bid since it is below the \$25,000 threshold.

Lastly, staff does anticipate other incidental project costs, including: bike racks, benches, and an ADA ramp to be in the \$8,000 range.

Below is a breakdown of the President's Park playground costs:

Playground Equipment \$63,065 Playground Installation \$23,900 Incidental Costs \$8,000 Total \$94,965

**Recommendation:** Park District staff recommends proceeding with the purchase of the Landscape Structures, Inc. playground equipment for President's Park for the purchase price of \$63,065.

**Motion:** I make the motion to authorize the purchase of the Landscape Structures, Inc. playground equipment for President's Park for the amount of \$63,065 as it is within the 2018 budgeted allocation for the project.



shapedbyplay.com

OMEGOR



May 15, 2018

TO: Park District Board of Commissioners

FROM: Kathleen Esposito, Superintendent of Recreation

CC: Dave Harris, Executive Director

**RE:** Summer Program Preview

At the Glen Ellyn Park District, Summer is a busy time of year. With school out, much of the District's programs and activities take place during the day and well into the evening, Monday through Sunday. Hundreds of programs, activities and events are planned and scheduled within the months of June, July and August. The Spring/Summer 2018 Activities Guide now consists of over 100 pages of programs, camps, special events, seasonal facilities including Sunset Pool along with year-round locations such as the Lake Ellyn Boathouse. At the Board meeting, the Recreation department will pres