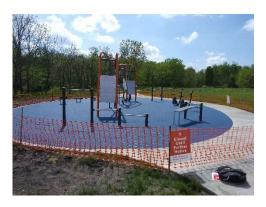

## **Work Completed:**

- Installation of rubber surfacing under Adult Fitness.
- Limestone pathways and screening fence by maintenance garage installed.
- Concrete surround curb poured for paver east entrance drop off.
- Additional limestone pathways near east entrance installed.
- Temporary fence removed.
- Fence along St. Charles removed
- Bioswales planted along east entrance
- Hub concessions building painted
- Flagpole installed along with solar lighting.