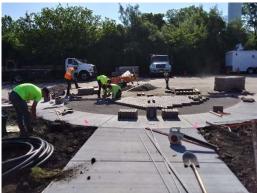

## **Work Completed:**

- Installation of rubber surfacing under Adult Fitness.
- Limestone pathways and screening fence by maintenance garage installed.
- Concrete surround curb poured for paver east entrance drop off.
- Additional limestone pathways near east entrance installed.
- Temporary fence removed.
- Fence along St. Charles removed
- Bioswales planted along east entrance
- Hub concessions building painted
- Flagpole installed along with solar lighting.