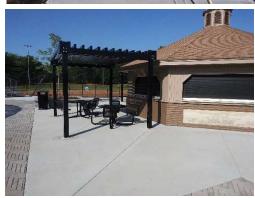

## **Work Completed:**

- Installation of rubber surfacing under Adult Fitness.
- Limestone pathways and screening fence by maintenance garage installed.
- Concrete surround curb poured for paver east entrance drop off.
- Additional limestone pathways near east entrance installed.
- Temporary fence removed.
- Fence along St. Charles removed
- Bioswales planted along east entrance
- Hub concessions building painted
- Flagpole installed along with solar lighting.