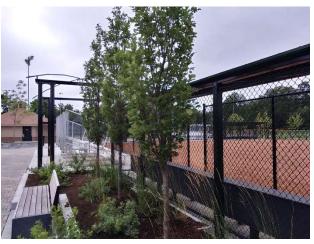

## **Work Completed:**

- Installation of rubber surfacing under Adult Fitness.
- Limestone pathways and screening fence by maintenance garage installed.
- Concrete surround curb poured for paver east entrance drop off.
- Additional limestone pathways near east entrance installed.
- Temporary fence removed.
- Fence along St. Charles removed
- Bioswales planted along east entrance
- Hub concessions building painted
- Flagpole installed along with solar lighting.