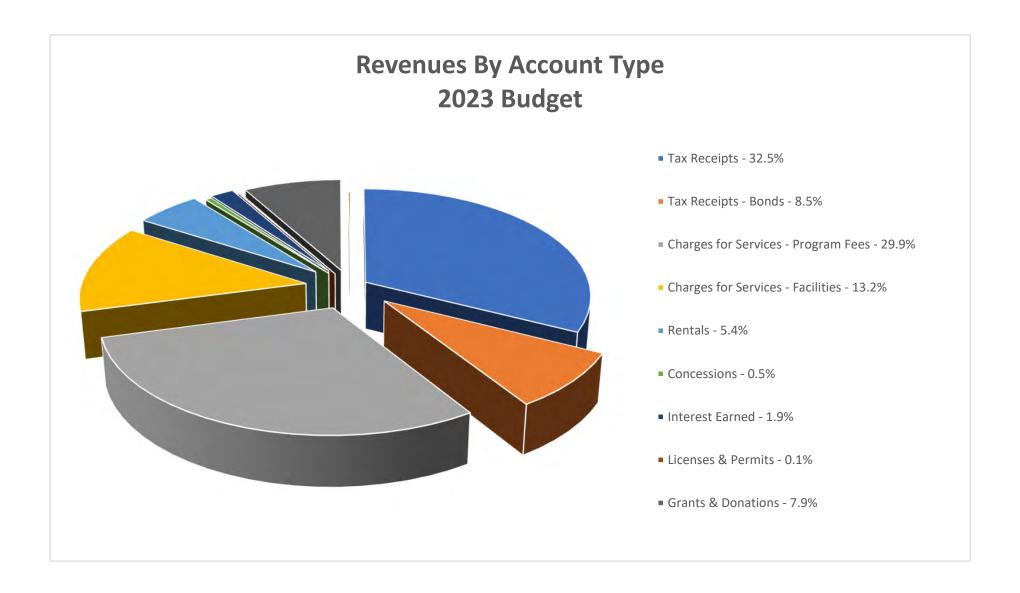

onds \$  | 1,706,100 \$             | 1,287,500 \$             | - \$                     | - \$                     | - \$                     | -                        | \$ -                     | \$ -                        | \$ -                     | \$ -                     |
| Total         | Annual Debt Servi  | ce Payments \$ | 2,880,863 \$             | 2,444,852 \$             | 1,155,900 \$             | 1,153,950 \$             | 1,228,887 \$             | 1,228,659                | \$ 1,228,657             | \$ 1,338,815                | \$ -                     | \$ -                     |

<sup>(1)</sup> Levy Year 2022 and 2023 project a 5.0% CPI increase; a 2% CPI increase in 2024

<sup>(2)</sup> Series 2022 Bond Payments based on latest projections from Speer Financial









**CORPORATE FUND - ADMINISTRATION** 

## **FUND BALANCE**

The Corporate Fund balance is estimated to decrease by approximately \$60,000 in 2022, which is significantly less than the original budgeted decrease of \$517,226 primarily due to cost reductions in salaries and wages and employment expenses. The 2023 budget proposes a reduction of approximately \$750,000. Annually, decreases within the Corporate Fund are primarily attributed to either fund transfers to the Asset Replacement Fund to continue to support the Park District's long-range capital asset replacement plan or a reallocation of property tax receipts to the Recreation Fund if the Corporate Fund can maintain the Fund Balance Policy requirements of 25% of annual fund expenditures (net of transfers).

## **PROPERTY TAXES