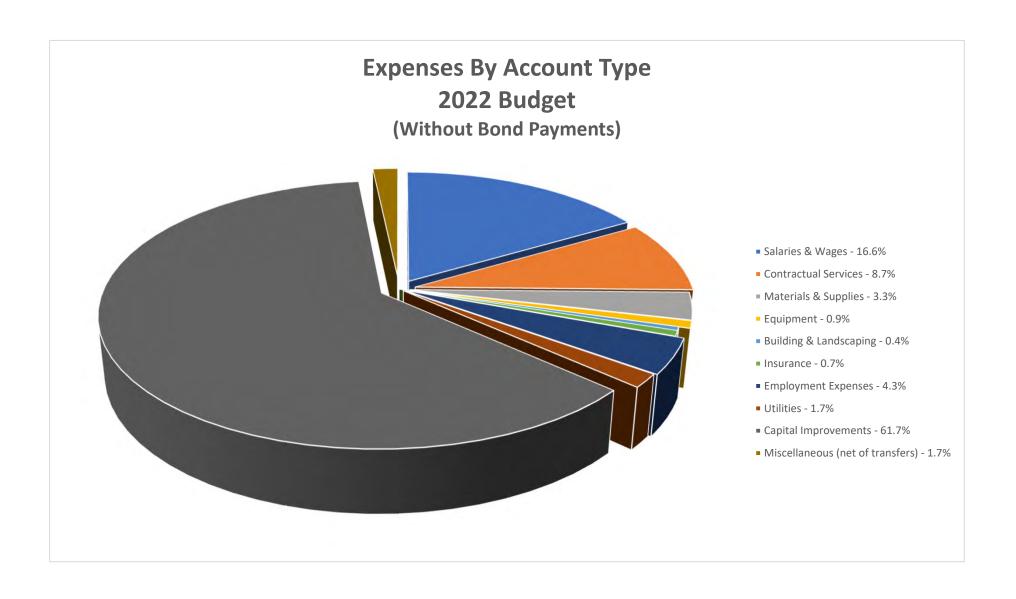

\$  | 1,706,100 \$             | 1,287,500 \$             | - \$                     | - \$                     | - \$                     | -                        | \$ -                     | \$ -                        | \$ -                     | \$ -                     |
| Total         | Annual Debt Servi  | ce Payments \$ | 2,880,863 \$             | 2,444,852 \$             | 1,155,900 \$             | 1,153,950 \$             | 1,228,887 \$             | 1,228,659                | \$ 1,228,657             | \$ 1,338,815                | \$ -                     | \$ -                     |

<sup>(1)</sup> Levy Year 2022 and 2023 project a 5.0% CPI increase; a 2% CPI increase in 2024

<sup>(2)</sup> Series 2022 Bond Payments based on latest projections from Speer Financial









**CORPORATE FUND - ADMINISTRATION** 

## **FUND BALANCE**

The Corporate Fund balance is estimated to decrease by approximately \$60,000 in 2022, which is significantly less than the original budgeted decrease of \$517,226 primarily due to cost reductions in salaries and wages and employment expenses. The 2023 budget proposes a reduction of approximately \$750,000. Annually, decreases within the Corporate Fund are primarily attributed to either fund transfers to the Asset Replacement Fund to continue to support the Park District's long-range capital asset replacement plan or a reallocation of property tax receipts to the Recreation Fund if the Corporate Fund can maintain the Fund Balance Policy requirements of 25% of annual fund expenditures (net of transfers).

## **PROPERTY TAXES**