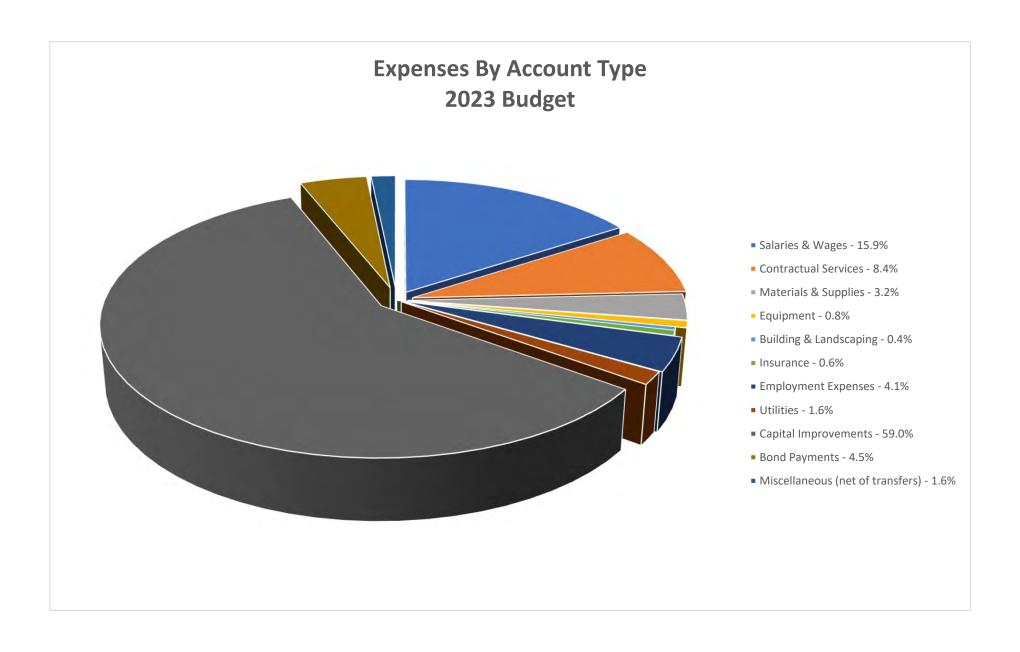

ds \$  | 1,706,100 \$             | 1,287,500 \$             | - \$                     | - \$                     | - \$                     | -                        | \$ -                     | \$ -                        | \$ -                     | \$ -                     |
| Total         | Annual Debt Servi  | ce Payments \$ | 2,880,863 \$             | 2,444,852 \$             | 1,155,900 \$             | 1,153,950 \$             | 1,228,887 \$             | 1,228,659                | \$ 1,228,657             | \$ 1,338,815                | \$ -                     | \$ -                     |

<sup>(1)</sup> Levy Year 2022 and 2023 project a 5.0% CPI increase; a 2% CPI increase in 2024

<sup>(2)</sup> Series 2022 Bond Payments based on latest projections from Speer Financial









**CORPORATE FUND - ADMINISTRATION** 

## **FUND BALANCE**

The Corporate Fund balance is estimated to decrease by approximately \$60,000 in 2022, which is significantly less than the original budgeted decrease of \$517,226 primarily due to cost reductions in salaries and wages and employment expenses. The 2023 budget proposes a reduction of approximately \$750,000. Annually, decreases within the Corporate Fund are primarily attributed to either fund transfers to the Asset Replacement Fund to continue to support the Park District's long-range capital asset replacement plan or a reallocation of property tax receipts to the Recreation Fund if the Corporate Fund can maintain the Fund Balance Policy requirements of 25% of annual fund expenditures (net of transfers).

## **PROPERTY TAXES**