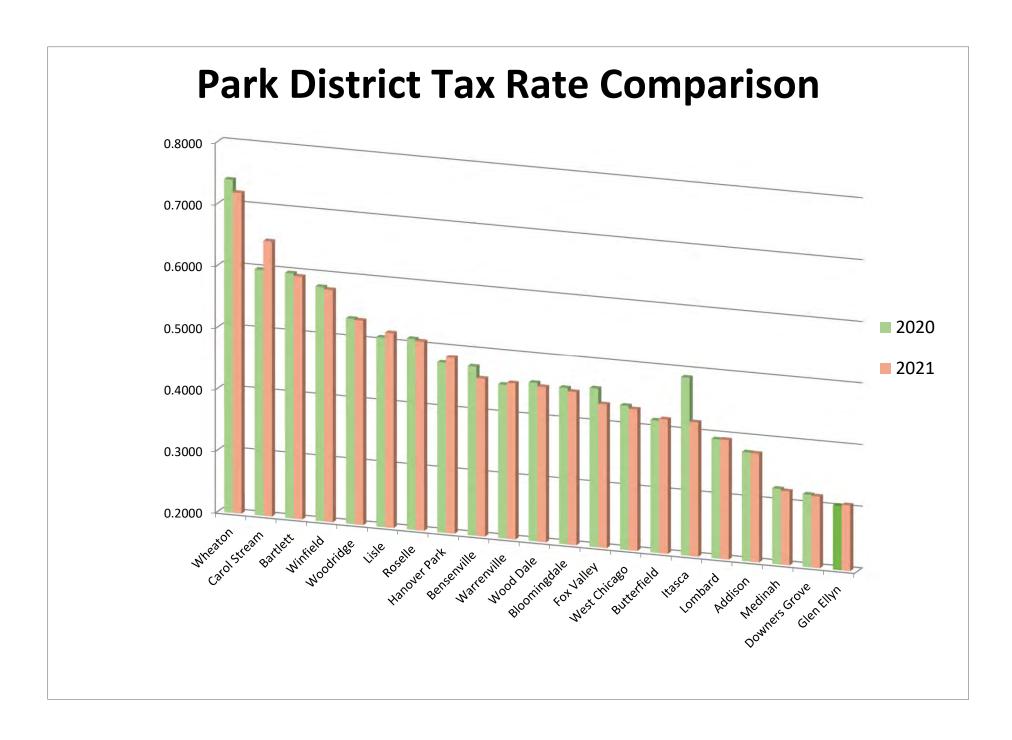

| 0.0400            | 0.0400            | 0.0400            | 0.0400            | 0.0400                         |
| Total Direct Tax Rate                            | 0.4377            | 0.4534            | 0.4435            | 0.3981            | 0.3090            | 0.3025            | 0.3057            | 0.3043            | 0.3064            | 0.3117                         |
| Estimated Property Tax Bill on a \$400,000 house | \$ 583.60         | \$ 604.53         | \$ 591.33         | \$ 530.80         |                   |                   |                   |                   | \$ 408.53         |                                |

<sup>\*</sup>Estimates a 4% growth in EAV and a 5.5% increase in the Aggregate Levy in 2022 (CPI + new growth)

Data Source: District Records



## Annual Debt Service Levy

## **Bond Payment Schedule**

|               | Extension Base (DS | SEB) (1)       | <b>2015</b><br>1,149,113 | <b>2016</b><br>1,157,157 | <b>2017</b><br>1,181,457 | <b>2018</b><br>1,206,268 | <b>2019</b><br>1,229,187 | <b>2020</b><br>1,257,458 | <b>2021</b><br>1,275,062 | <b>2022</b><br>\$ 1,338,815 | <b>2023</b><br>1,405,756 | <b>2024</b><br>1,433,871 |
|---------------|--------------------|----------------|--------------------------|--------------------------|--------------------------|--------------------------|--------------------------|--------------------------|--------------------------|-----------------------------|--------------------------|--------------------------|
|               |                    |                |