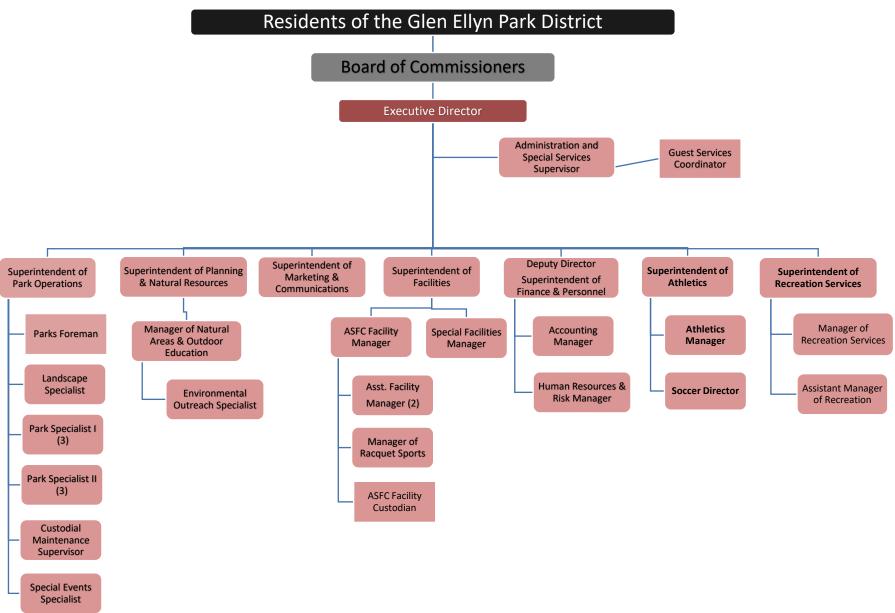

erves                                                                                 | Capital Projects and Asset Replacement Fund reserves to fund 2022 Capital Projects                                                                                                                                                               | Utilize Board comments and feedback once the long-range capital project plan is updated.                                                                                                                                                                                                                                                                                                                                             |





## **ORGANIZATIONAL CHART (Full-Time)**



### 2022 Goals and Objectives

#### Provide opportunities for community outreach and relations

- The Park District will continue to partner and leverage its ability to collaborate and expand opportunities with other organizations without incurring additional expenses. Ongoing, examples include negotiating the IGA with Glenbard High School District 87 to reflect increased services, financial contribution by the #87 to mutually beneficial GEPD annual capital projects and also compensation for #87 increased use of GEPD resources during the pandemic; GEPD/Village collaboration to develop a downtown plaza; continues to partner with Central DuPage Kiwanis and State Representative Costa Howard to stage monthly food drives for the Glen Ellyn Food Pantry; partners with Versiti Blood Center of Il