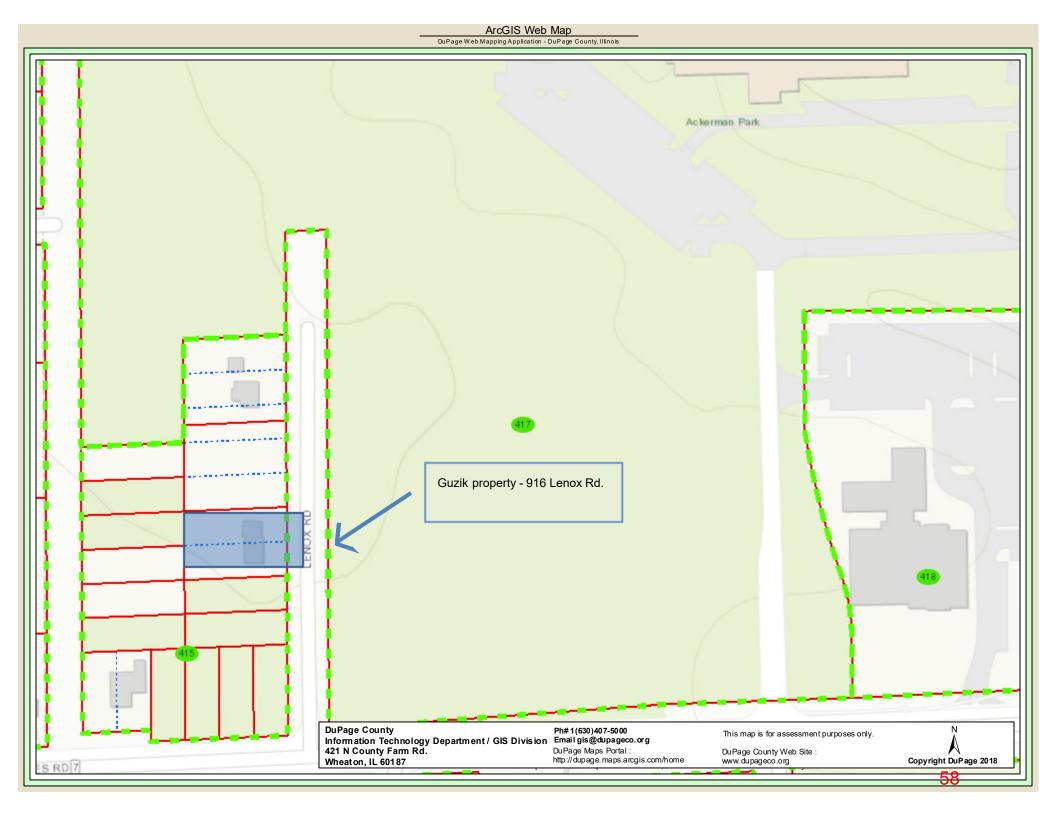

Troia stated that the total project renovation including the fencing and courts totaled \$209,460. This was over budget and staff is recommending rejecting all bids for fencing as that would be placed as a future year capital improvement. Troia stated the fencing can currently be repaired and would last for a few more years.