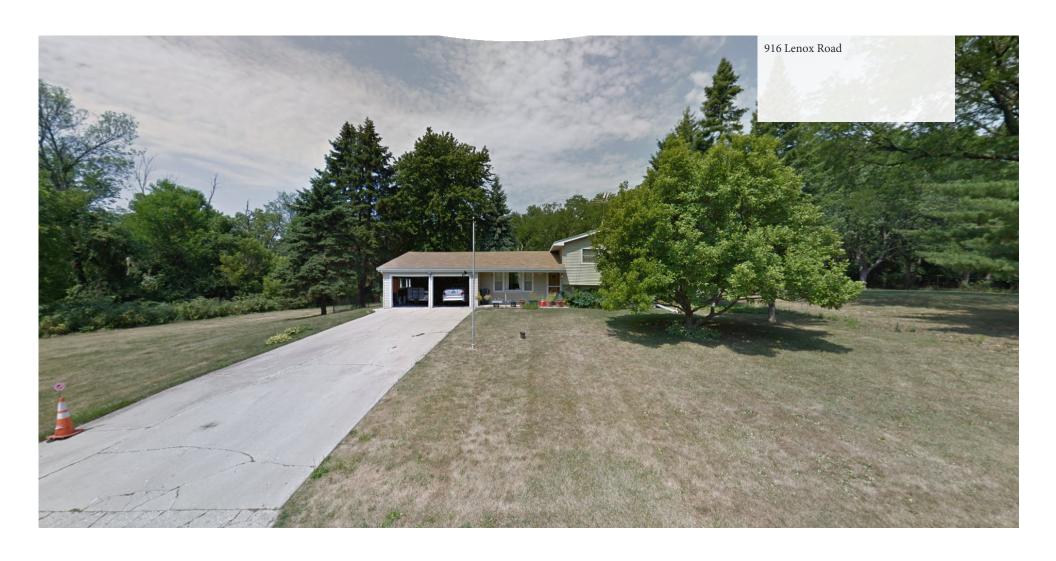

Troia stated that the total project renovation including the fencing and courts totaled \$209,460. This was over budget and staff is recommending rejecting all bids for fencing as that would be placed as a future year capital improvement. Troia stated the fencing can currently be repaired and would last for a few more years.