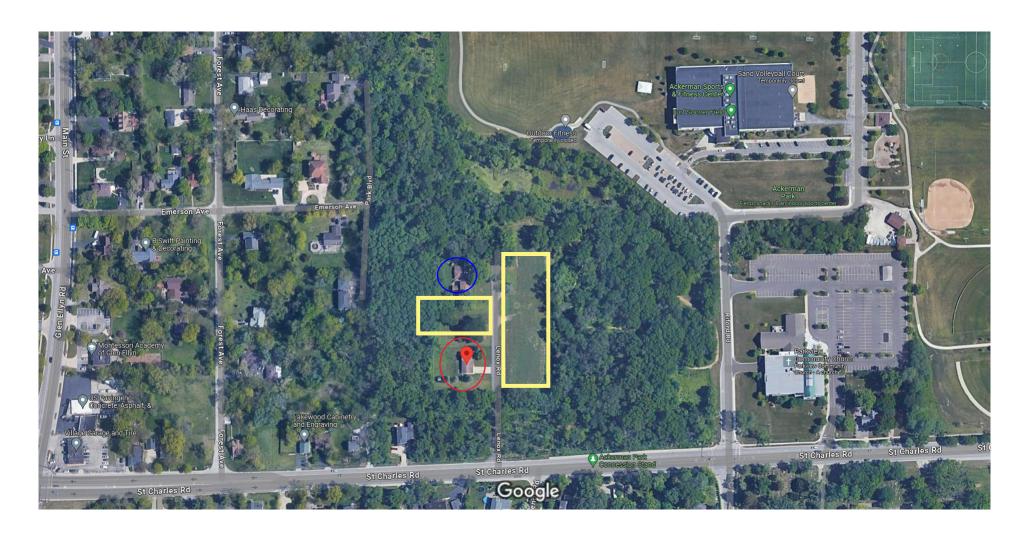

Troia stated that the total project renovation including the fencing and courts totaled \$209,460. This was over budget and staff is recommending rejecting all bids for fencing as that would be placed as a future year capital improvement. Troia stated the fencing can currently be repaired and would last for a few more years.