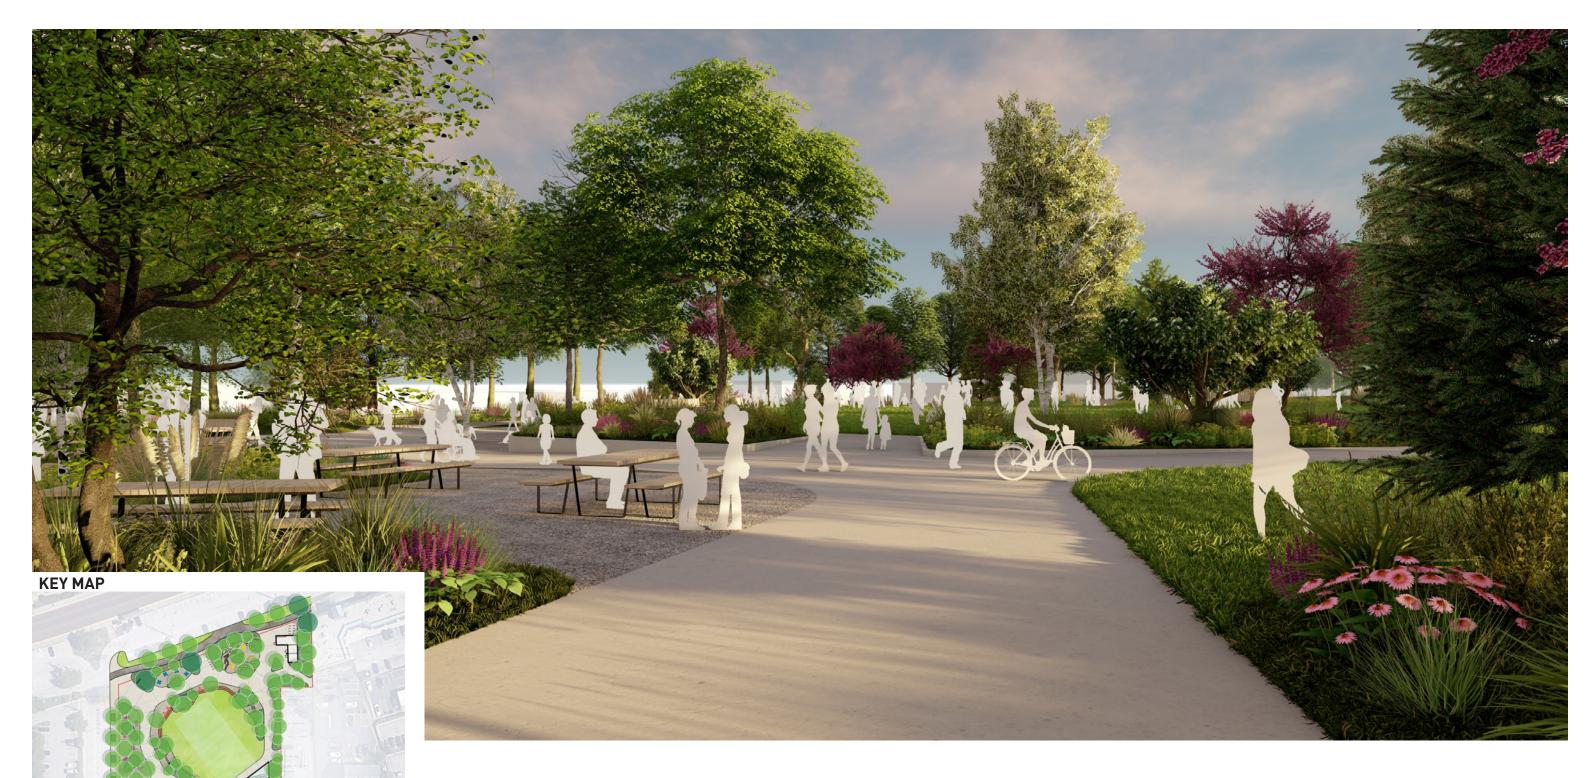

RESTROOMS, AND BIKE RACKS
- 4 PAVILION W/ SUPPORT BUILDING & RESTROOM
- 5 PLAY AREA (WITH SPINNER SEATS/BALANCE LOGS)
- 6 SEATING NOOK
- 7 CENTRAL LAWN
- 8 TERRACED SEATING
- 9 READING LAWN
- 10 PICNIC GROVE
- 11 SEATING BENCHES



# SILE

# DRAFT SITE PLAN | DOWNTOWN COMMUNITY PARK





### SITE SECTION



#### **KEY MAP**



### **DRAFT SITE PLAN** | FENCE EXTENTS



#### **LEGEND**

|||||||||||| 4' PERIMETER FENCE

||||||||||| 6' PERIMETER FENCE



# **SITE PERSPECTIVE** | BIRDS EYE VIEW





## SITE PERSPECTIVE | BIRDS EYE VIEW - WINTER





### SITE PERSPECTIVE | VIEW FROM CENTRAL LAWN LOOKING SOUTH



# SITE PERSPECTIVE | PAVILION STRUCTURE





# **SITE PERSPECTIVE** | VIEW FROM NORTHWEST ENTRANCE (FROM METRA)





## SITE PERSPECTIVE | VIEW OF PICNIC GROVE FROM SOUTHWEST ENTRANCE





### SITE PERSPECTIVE | VIEW OF PLAY AREA FROM PRAIRIE PATH ENTRANCE





### SITE PERSPECTIVE | VIEW OF TERRACED SEATING AND SEATING NOOK



November 15, 2023 | Joint Board Meeting



# **USE SCENARIOS**



### **DOWNTOWN COMMUNITY PARK |** USE SCENARIO - CONCERT

















### DOWNTOWN COMMUNITY PARK | USE SCENARIO - FESTIVAL + FOOD TRUCKS















### DOWNTOWN COMMUNITY PARK | USE SCENARIO - ARTS FESTIVAL



















### DOWNTOWN COMMUNITY PARK | USE SCENARIO - WINTER SKATING RINK