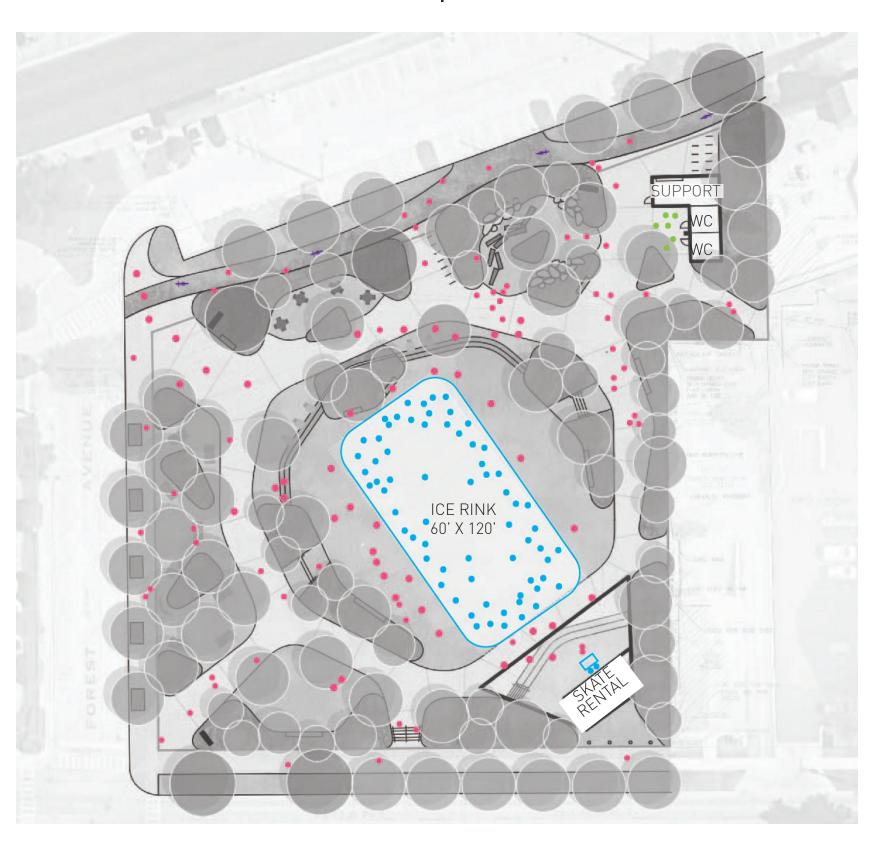

SPECTIVE | BIRDS EYE VIEW - WINTER





### SITE PERSPECTIVE | VIEW FROM CENTRAL LAWN LOOKING SOUTH



# SITE PERSPECTIVE | PAVILION STRUCTURE





# **SITE PERSPECTIVE** | VIEW FROM NORTHWEST ENTRANCE (FROM METRA)





## SITE PERSPECTIVE | VIEW OF PICNIC GROVE FROM SOUTHWEST ENTRANCE





### SITE PERSPECTIVE | VIEW OF PLAY AREA FROM PRAIRIE PATH ENTRANCE





### SITE PERSPECTIVE | VIEW OF TERRACED SEATING AND SEATING NOOK



November 15, 2023 | Joint Board Meeting



# **USE SCENARIOS**



### **DOWNTOWN COMMUNITY PARK |** USE SCENARIO - CONCERT

















### DOWNTOWN COMMUNITY PARK | USE SCENARIO - FESTIVAL + FOOD TRUCKS















### DOWNTOWN COMMUNITY PARK | USE SCENARIO - ARTS FESTIVAL



















### DOWNTOWN COMMUNITY PARK | USE SCENARIO - WINTER SKATING RINK