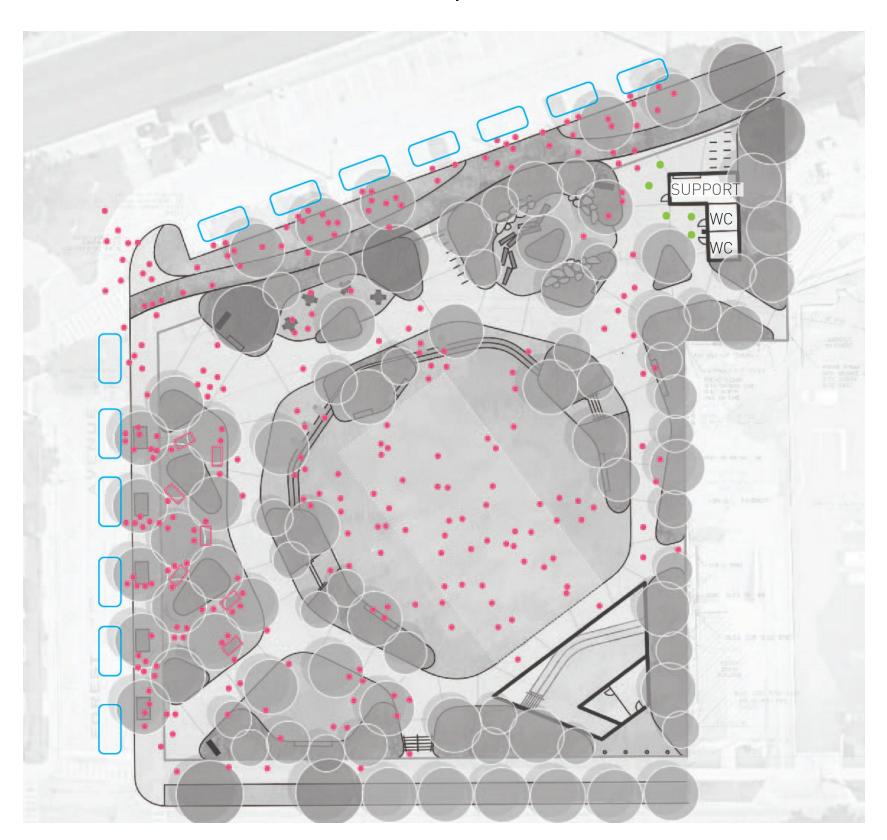

#### DRAFT SITE PLAN | DOWNTOWN COMMUNITY PARK

- 1 PARK ENTRY PLAZA W/ SIGNAGE
- 2 EXISTING PRAIRIE PATH (N.I.C.)
- 3 SUPPORT BUILDING. RESTROOMS, AND BIKE RACKS
- 4 PAVILION W/ SUPPORT BUILDING & RESTROOM
- 5 PLAY AREA (WITH SPINNER SEATS/BALANCE LOGS)
- 6 SEATING NOOK
- 7 CENTRAL LAWN
- 8 TERRACED SEATING
- 9 READING LAWN
- 10 PICNIC GROVE
- 11 SEATING BENCHES

# DRAFT SITE PLAN | DOWNTOWN COMMUNITY PARK