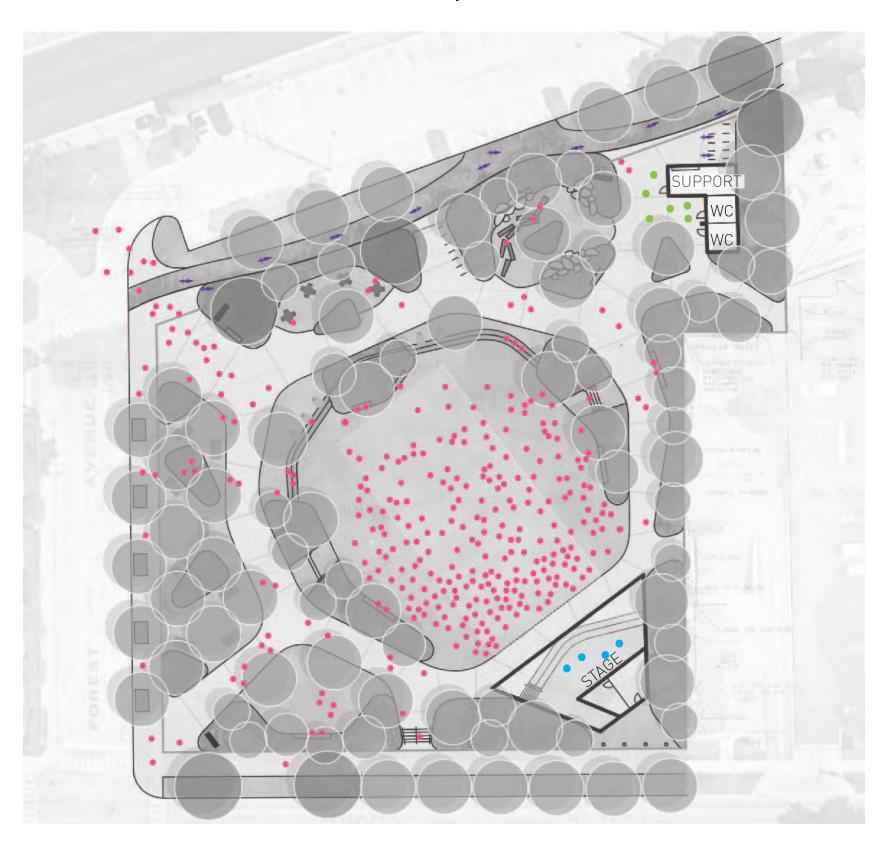

COMMUNITY PARK





### SITE SECTION



#### **KEY MAP**



### **DRAFT SITE PLAN** | FENCE EXTENTS



#### **LEGEND**

|||||||||||| 4' PERIMETER FENCE

||||||||||| 6' PERIMETER FENCE



# **SITE PERSPECTIVE** | BIRDS EYE VIEW





## SITE PERSPECTIVE | BIRDS EYE VIEW - WINTER





### SITE PERSPECTIVE | VIEW FROM CENTRAL LAWN LOOKING SOUTH



# SITE PERSPECTIVE | PAVILION STRUCTURE





# **SITE PERSPECTIVE** | VIEW FROM NORTHWEST ENTRANCE (FROM METRA)





## SITE PERSPECTIVE | VIEW OF PICNIC GROVE FROM SOUTHWEST ENTRANCE





### SITE PERSPECTIVE | VIEW OF PLAY AREA FROM PRAIRIE PATH ENTRANCE





### SITE PERSPECTIVE | VIEW OF TERRACED SEATING AND SEATING NOOK



November 15, 2023 | Joint Board Meeting



# **USE SCENARIOS**



### **DOWNTOWN COMMUNITY PARK |** USE SCENARIO - CONCERT

















### DOWNTOWN COMMUNITY PARK | USE SCENARIO - FESTIVAL + FOOD TRUCKS















### DOWNTOWN COMMUNITY PARK | USE SCENARIO - ARTS FESTIVAL



















### DOWNTOWN COMMUNITY PARK | USE SCENARIO - WINTER SKATING RINK