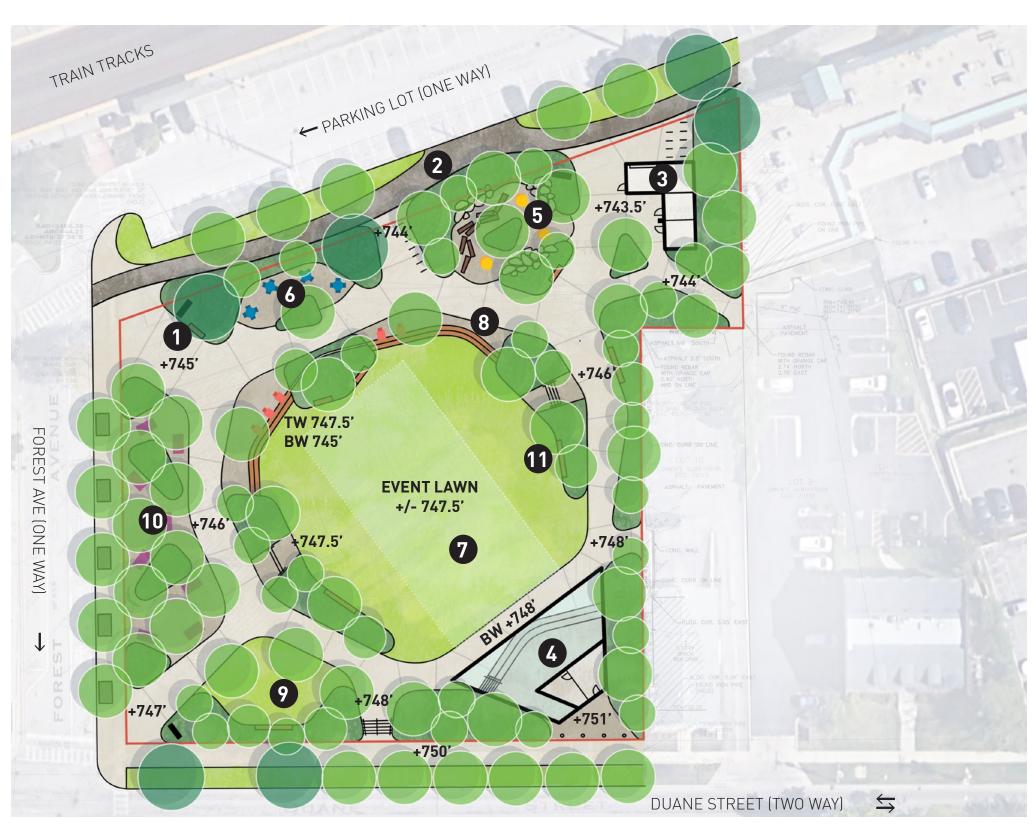

#### DRAFT SITE PLAN | DOWNTOWN COMMUNITY PARK

- 1 PARK ENTRY PLAZA W/ SIGNAGE
- 2 EXISTING PRAIRIE PATH (N.I.C.)
- 3 SUPPORT BUILDING. RESTROOMS, AND BIKE RACKS
- 4 PAVILION W/ SUPPORT BUILDING & RESTROOM
- 5 PLAY AREA (WITH SPINNER SEATS/BALANCE LOGS)
- 6 SEATING NOOK
- 7 CENTRAL LAWN
- 8 TERRACED SEATING
- 9 READING LAWN
- 10 PICNIC GROVE
- 11 SEATING BENCHES

# DRAFT SITE PLAN | DOWNTOWN COMMUNITY PARK