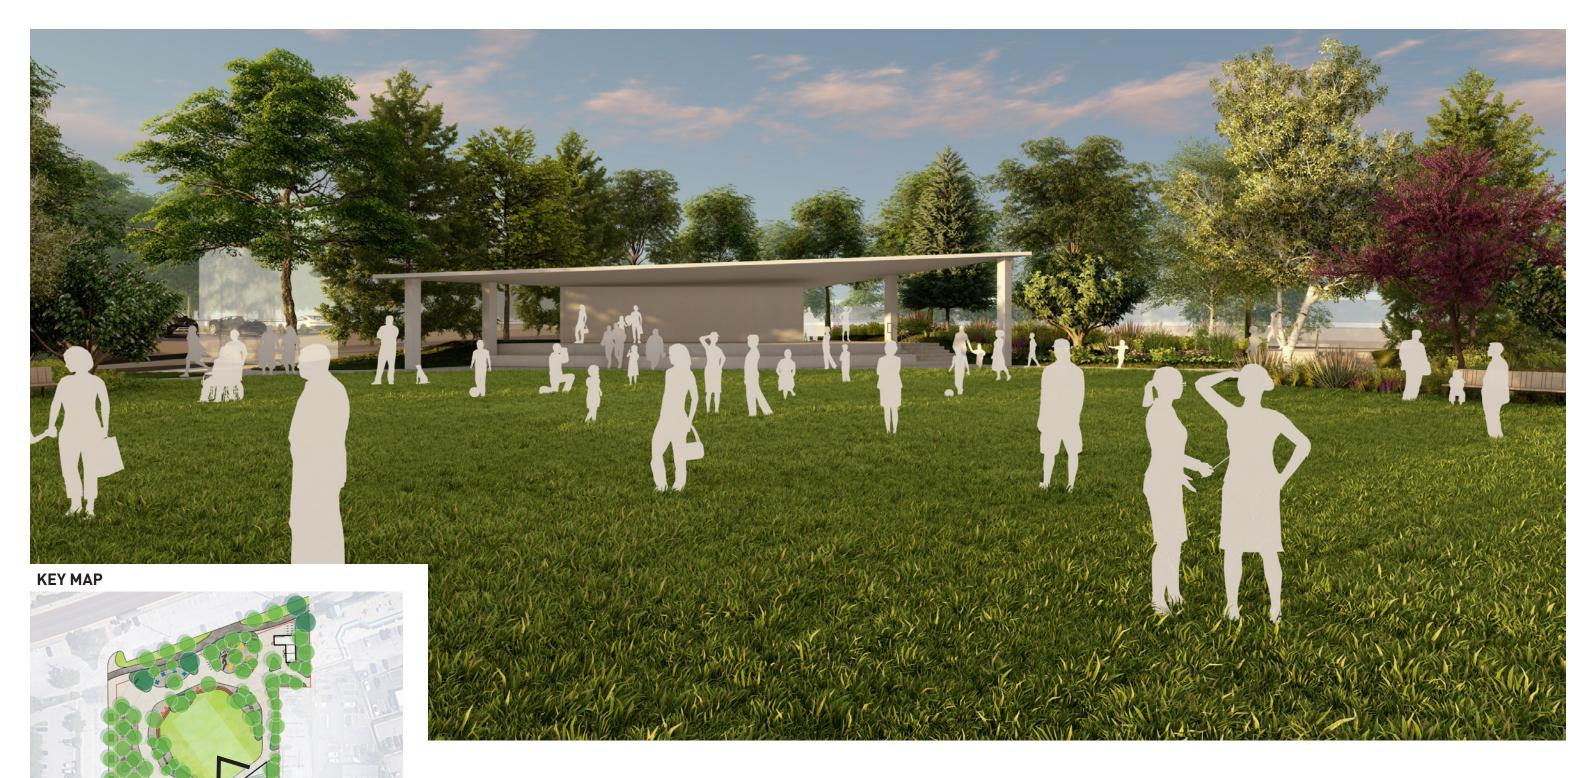

L November 15, 2023 | Joint Board Meeting 9586

#### DRAFT SITE PLAN | DOWNTOWN COMMUNITY PARK



- 1 PARK ENTRY PLAZA W/ SIGNAGE
- 2 EXISTING PRAIRIE PATH (N.I.C.)
- 3 SUPPORT BUILDING. RESTROOMS, AND BIKE RACKS
- 4 PAVILION W/ SUPPORT BUILDING & RESTROOM
- 5 PLAY AREA (WITH SPINNER SEATS/BALANCE LOGS)
- 6 SEATING NOOK
- 7 CENTRAL LAWN
- 8 TERRACED SEATING
- 9 READING LAWN
- 10 PICNIC GROVE
- 11 SEATING BENCHES



# SILE

# DRAFT SITE PLAN | DOWNTOWN COMMUNITY PARK





### SITE SECTION



#### **KEY MAP**



### **DRAFT SITE PLAN** | FENCE EXTENTS



#### **LEGEND**

|||||||||||| 4' PERIMETER FENCE

||||||||||| 6' PERIMETER FENCE



# **SITE PERSPECTIVE** | BIRDS EYE VIEW





## SITE PERSPECTIVE | BIRDS EYE VIEW - WINTER





### SITE PERSPECTIVE | VIEW FROM CENTRAL LAWN LOOKING SOUTH



# SITE PERSPECTIVE | PAVILION STRUCTURE





# **SITE PERSPECTIVE** | VIEW FROM NORTHWEST ENTRANCE (FROM METRA)





## SITE PERSPECTIVE | VIEW OF PICNIC GROVE FROM SOUTHWEST ENTRANCE





### SITE PERSPECTIVE | VIEW OF PLAY AREA FROM PRAIRIE PATH ENTRANCE





### SITE PERSPECTIVE | VIEW OF TERRACED SEATING AND SEATING NOOK



November 15, 2023 | Joint Board Meeting



# **USE SCENARIOS**



### **DOWNTOWN COMMUNITY PARK |** USE SCENARIO - CONCERT

















### DOWNTOWN COMMUNITY PARK | USE SCENARIO - FESTIVAL + FOOD TRUCKS















### DOWNTOWN COMMUNITY PARK | USE SCENARIO - ARTS FESTIVAL



















### DOWNTOWN COMMUNITY PARK | USE SCENARIO - WINTER SKATING RINK