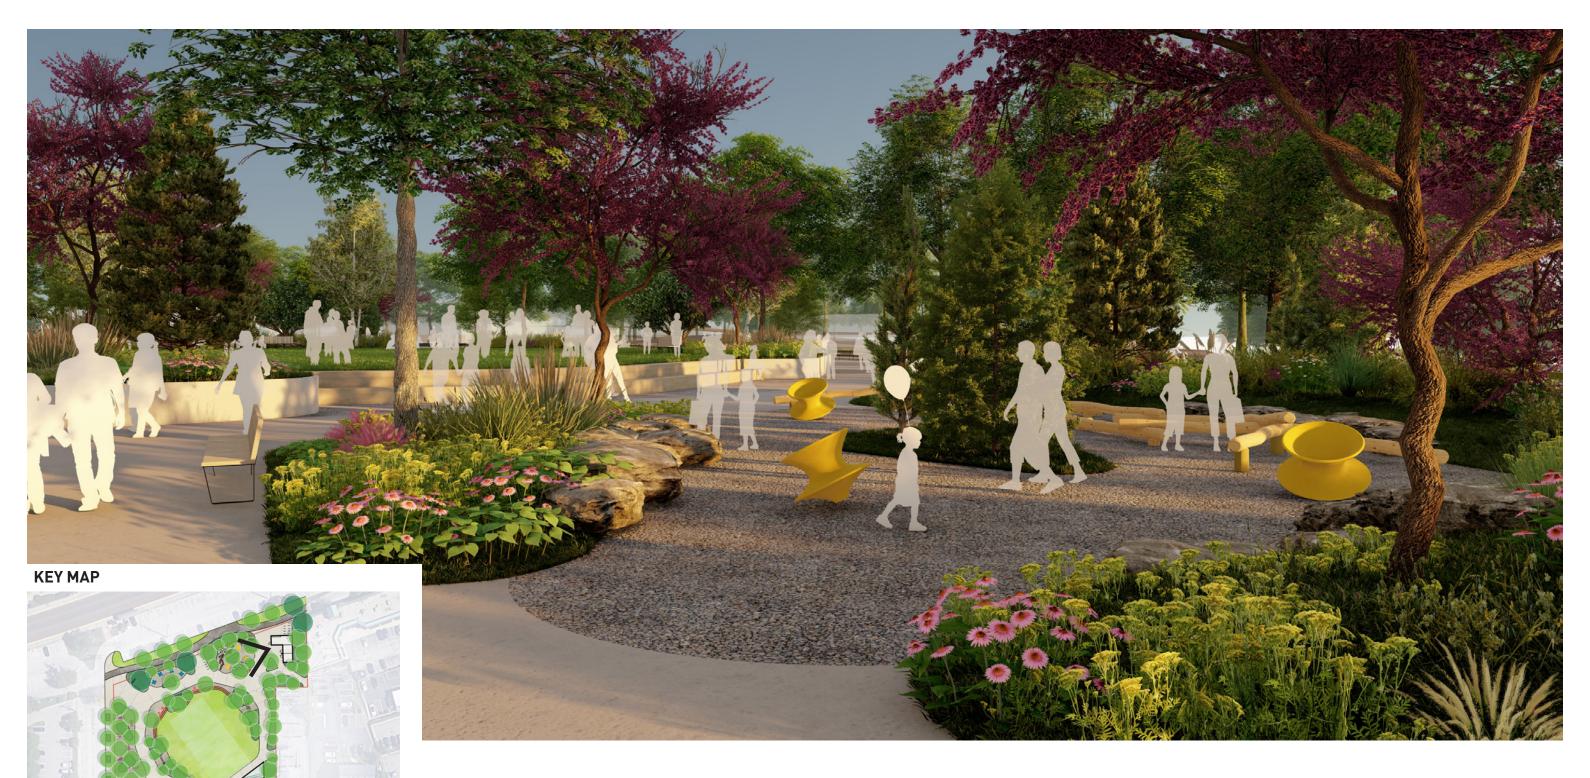

PLAY AREA (WITH SPINNER SEATS/BALANCE LOGS)
- 6 SEATING NOOK
- 7 CENTRAL LAWN
- 8 TERRACED SEATING
- 9 READING LAWN
- 10 PICNIC GROVE
- 11 SEATING BENCHES



# SILE

# DRAFT SITE PLAN | DOWNTOWN COMMUNITY PARK





### SITE SECTION



#### **KEY MAP**



### **DRAFT SITE PLAN** | FENCE EXTENTS



#### **LEGEND**

|||||||||||| 4' PERIMETER FENCE

||||||||||| 6' PERIMETER FENCE



# **SITE PERSPECTIVE** | BIRDS EYE VIEW





## SITE PERSPECTIVE | BIRDS EYE VIEW - WINTER





### SITE PERSPECTIVE | VIEW FROM CENTRAL LAWN LOOKING SOUTH



# SITE PERSPECTIVE | PAVILION STRUCTURE





# **SITE PERSPECTIVE** | VIEW FROM NORTHWEST ENTRANCE (FROM METRA)





## SITE PERSPECTIVE | VIEW OF PICNIC GROVE FROM SOUTHWEST ENTRANCE





### SITE PERSPECTIVE | VIEW OF PLAY AREA FROM PRAIRIE PATH ENTRANCE





### SITE PERSPECTIVE | VIEW OF TERRACED SEATING AND SEATING NOOK



November 15, 2023 | Joint Board Meeting



# **USE SCENARIOS**



### **DOWNTOWN COMMUNITY PARK |** USE SCENARIO - CONCERT

















### DOWNTOWN COMMUNITY PARK | USE SCENARIO - FESTIVAL + FOOD TRUCKS















### DOWNTOWN COMMUNITY PARK | USE SCENARIO - ARTS FESTIVAL



















### DOWNTOWN COMMUNITY PARK | USE SCENARIO - WINTER SKATING RINK