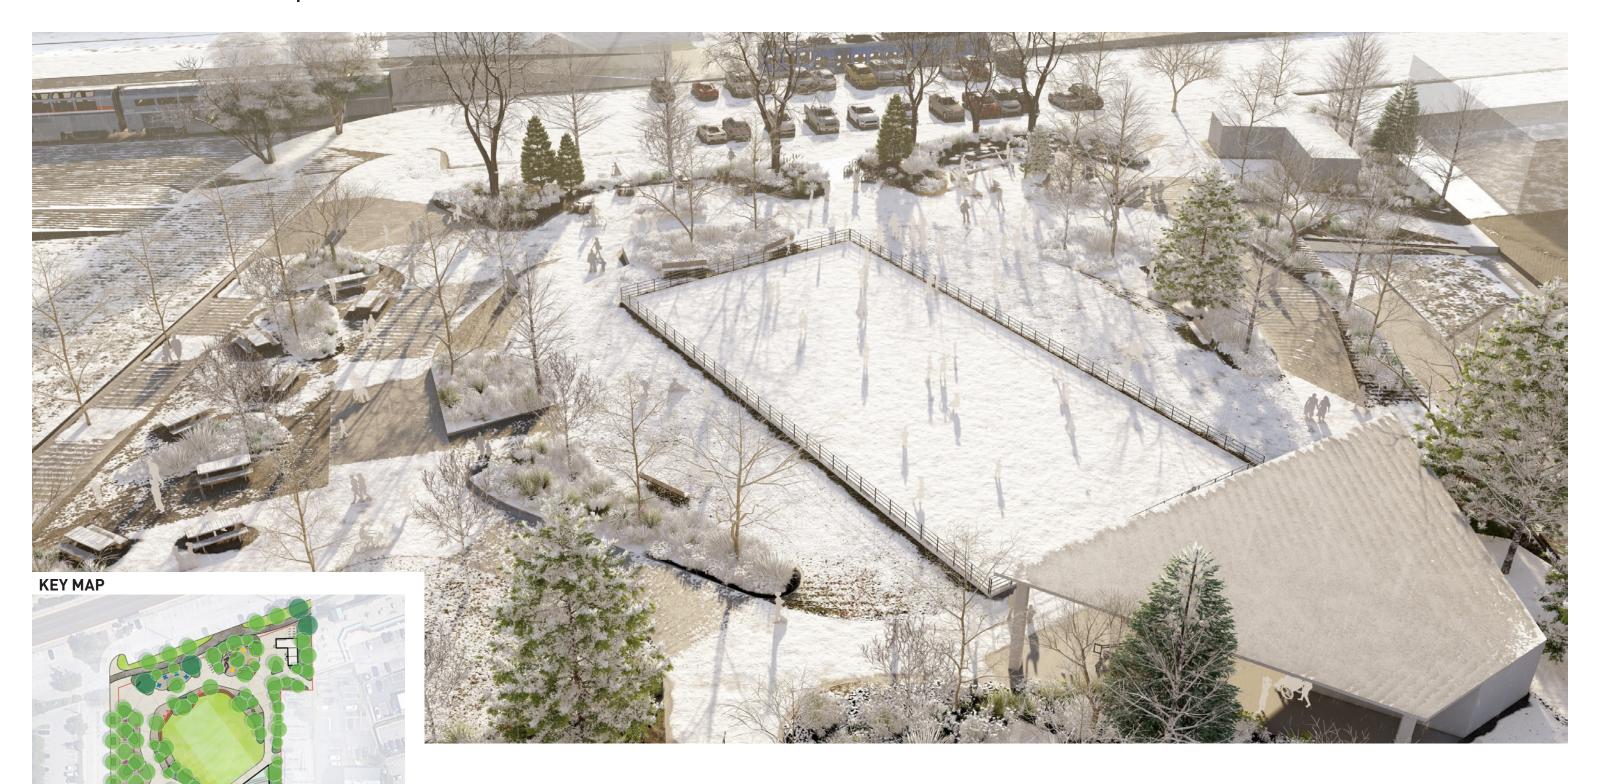

## SITE PERSPECTIVE | BIRDS EYE VIEW - WINTER

### DOWNTOWN COMMUNITY PARK | USE SCENARIO - WINTER SKATING RINK