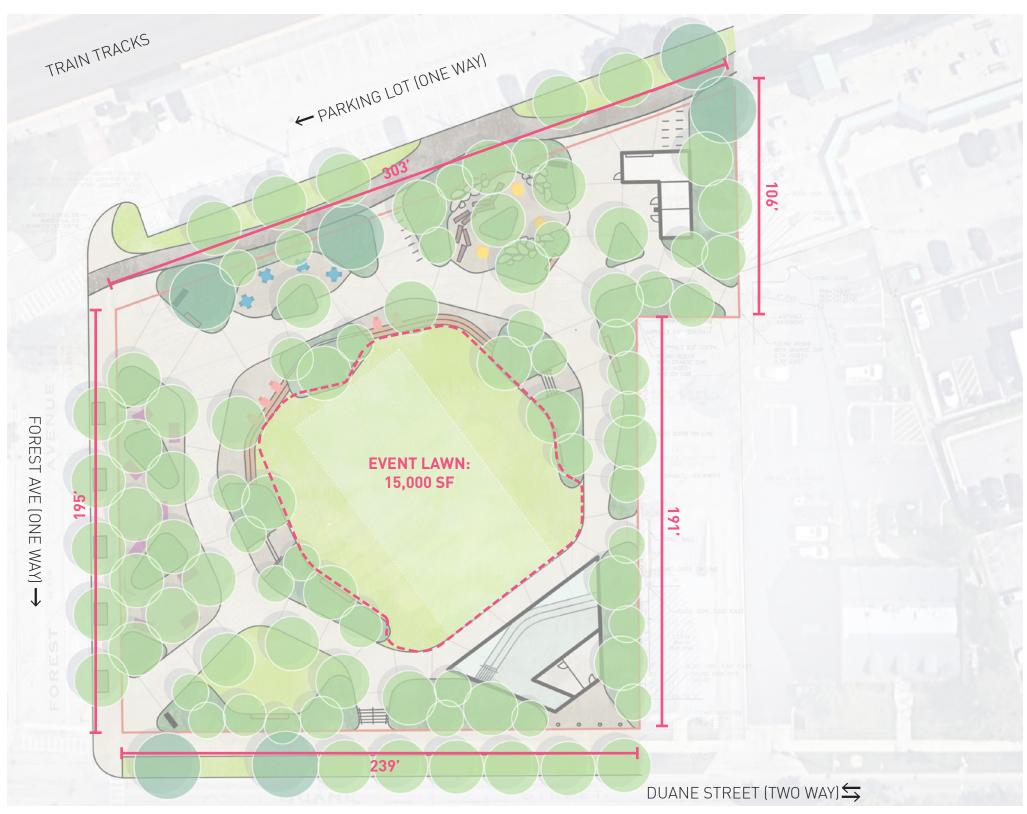

### **DRAFT SITE PLAN** | FENCE EXTENTS

#### **LEGEND**

|||||||||||| 4' PERIMETER FENCE

||||||||||| 6' PERIMETER FENCE