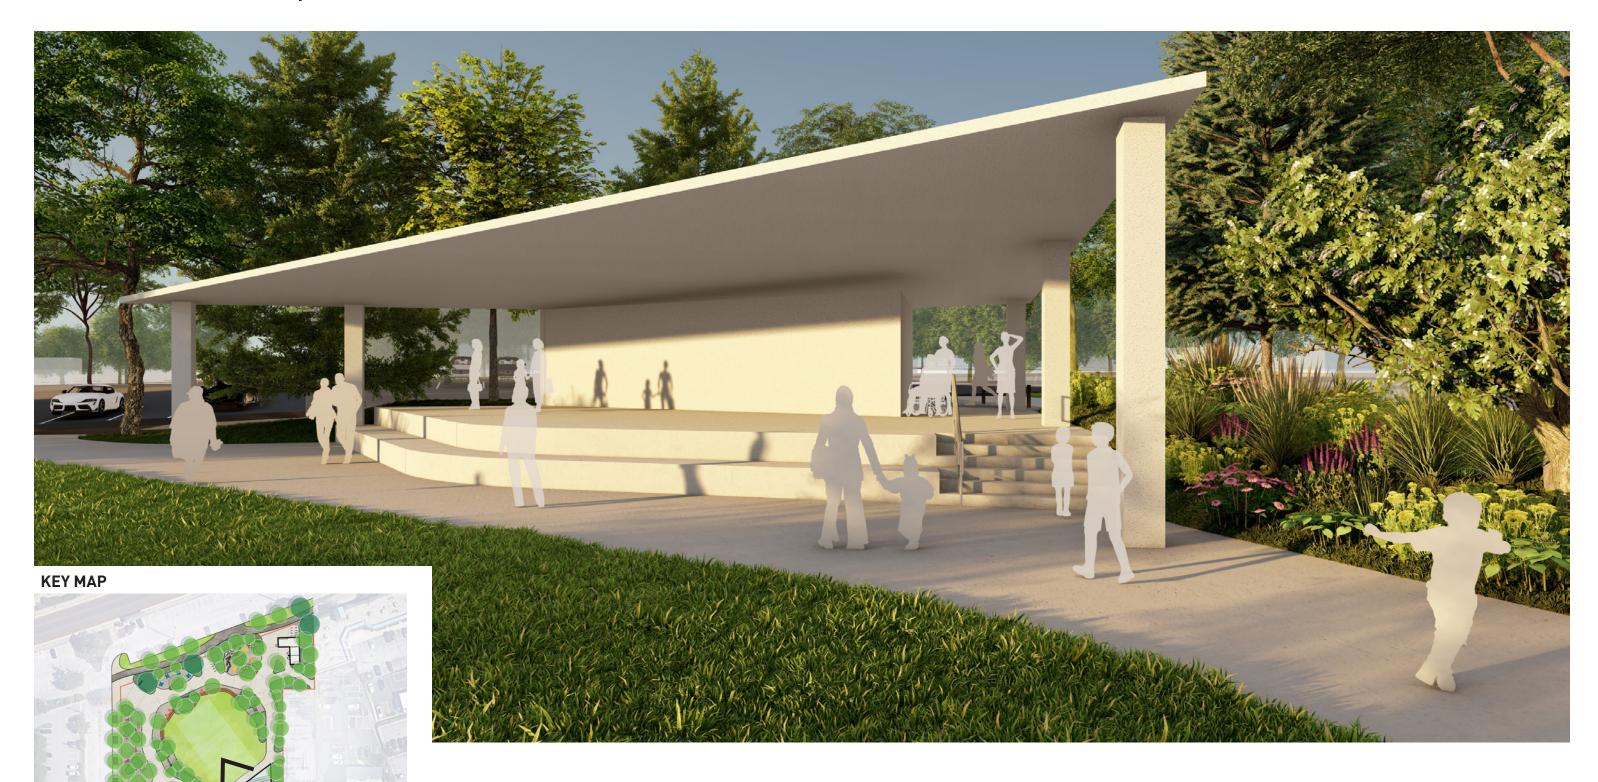

586

#### DRAFT SITE PLAN | DOWNTOWN COMMUNITY PARK



- 1 PARK ENTRY PLAZA W/ SIGNAGE
- 2 EXISTING PRAIRIE PATH (N.I.C.)
- 3 SUPPORT BUILDING. RESTROOMS, AND BIKE RACKS
- 4 PAVILION W/ SUPPORT BUILDING & RESTROOM
- 5 PLAY AREA (WITH SPINNER SEATS/BALANCE LOGS)
- 6 SEATING NOOK
- 7 CENTRAL LAWN
- 8 TERRACED SEATING
- 9 READING LAWN
- 10 PICNIC GROVE
- 11 SEATING BENCHES



# SILE

# DRAFT SITE PLAN | DOWNTOWN COMMUNITY PARK





### SITE SECTION



#### **KEY MAP**



### **DRAFT SITE PLAN** | FENCE EXTENTS



#### **LEGEND**

|||||||||||| 4' PERIMETER FENCE

||||||||||| 6' PERIMETER FENCE



# **SITE PERSPECTIVE** | BIRDS EYE VIEW





## SITE PERSPECTIVE | BIRDS EYE VIEW - WINTER





### SITE PERSPECTIVE | VIEW FROM CENTRAL LAWN LOOKING SOUTH



# SITE PERSPECTIVE | PAVILION STRUCTURE





# **SITE PERSPECTIVE** | VIEW FROM NORTHWEST ENTRANCE (FROM METRA)





## SITE PERSPECTIVE | VIEW OF PICNIC GROVE FROM SOUTHWEST ENTRANCE





### SITE PERSPECTIVE | VIEW OF PLAY AREA FROM PRAIRIE PATH ENTRANCE





### SITE PERSPECTIVE | VIEW OF TERRACED SEATING AND SEATING NOOK



November 15, 2023 | Joint Board Meeting



# **USE SCENARIOS**



### **DOWNTOWN COMMUNITY PARK |** USE SCENARIO - CONCERT

















### DOWNTOWN COMMUNITY PARK | USE SCENARIO - FESTIVAL + FOOD TRUCKS















### DOWNTOWN COMMUNITY PARK | USE SCENARIO - ARTS FESTIVAL



















### DOWNTOWN COMMUNITY PARK | USE SCENARIO - WINTER SKATING RINK