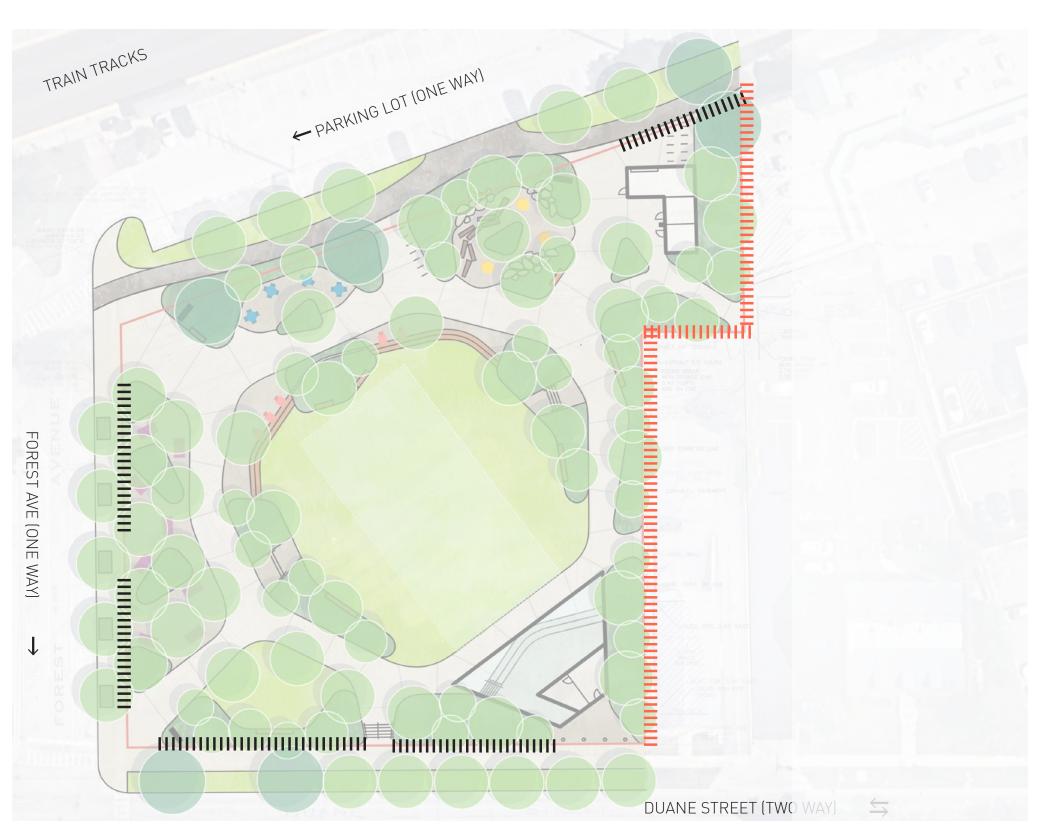

### **DRAFT SITE PLAN** | FENCE EXTENTS

#### **LEGEND**

|||||||||||| 4' PERIMETER FENCE

||||||||||| 6' PERIMETER FENCE