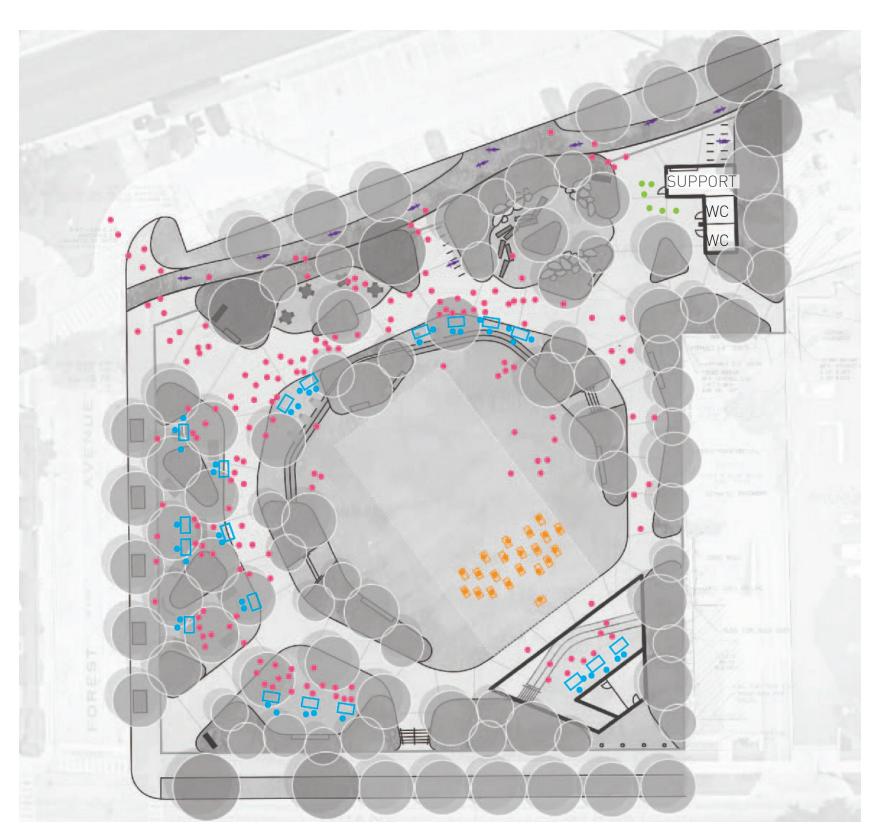

||||| 6' PERIMETER FENCE



# **SITE PERSPECTIVE** | BIRDS EYE VIEW





## SITE PERSPECTIVE | BIRDS EYE VIEW - WINTER





### SITE PERSPECTIVE | VIEW FROM CENTRAL LAWN LOOKING SOUTH



# SITE PERSPECTIVE | PAVILION STRUCTURE





# **SITE PERSPECTIVE** | VIEW FROM NORTHWEST ENTRANCE (FROM METRA)





## SITE PERSPECTIVE | VIEW OF PICNIC GROVE FROM SOUTHWEST ENTRANCE





### SITE PERSPECTIVE | VIEW OF PLAY AREA FROM PRAIRIE PATH ENTRANCE





### SITE PERSPECTIVE | VIEW OF TERRACED SEATING AND SEATING NOOK



November 15, 2023 | Joint Board Meeting



# **USE SCENARIOS**



### **DOWNTOWN COMMUNITY PARK |** USE SCENARIO - CONCERT

















### DOWNTOWN COMMUNITY PARK | USE SCENARIO - FESTIVAL + FOOD TRUCKS















### DOWNTOWN COMMUNITY PARK | USE SCENARIO - ARTS FESTIVAL



















### DOWNTOWN COMMUNITY PARK | USE SCENARIO - WINTER SKATING RINK